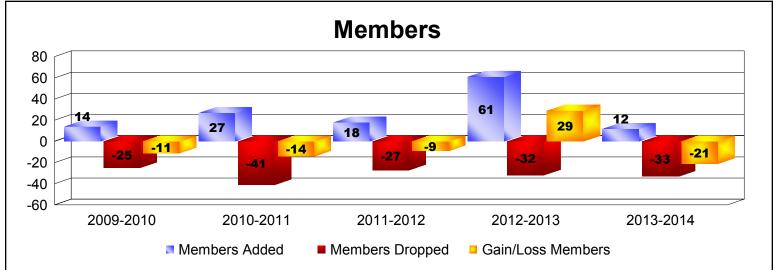

MBR0065 Page 1 of 2 9/2/2014 12:32:57PM

| Year      | New<br>Clubs | Dropped<br>Clubs | Gain/<br>Loss<br>Clubs | New<br>Members | Charter<br>Members | Reinstate<br>Members | Transfer<br>Members | Total<br>Member<br>Added | Total<br>Members<br>Dropped | Gain/<br>Loss<br>Members |
|-----------|--------------|------------------|------------------------|----------------|--------------------|----------------------|---------------------|--------------------------|-----------------------------|--------------------------|
| 2009-2010 | 0            | 0                | 0                      | 13             | 0                  | 1                    | 0                   | 14                       | -25                         | -11                      |
| 2010-2011 | 0            | 0                | 0                      | 13             | 0                  | 5                    | 9                   | 27                       | -41                         | -14                      |
| 2011-2012 | 0            | -1               | -1                     | 18             | 0                  | 0                    | 0                   | 18                       | -27                         | -9                       |
| 2012-2013 | 0            | 0                | 0                      | 58             | 0                  | 1                    | 2                   | 61                       | -32                         | 29                       |
| 2013-2014 | 0            | 0                | 0                      | 11             | 0                  | 1                    | 0                   | 12                       | -33                         | -21                      |
| Average   | 0            | 0                | 0                      | 23             | 0                  | 2                    | 2                   | 26                       | -32                         | -5                       |