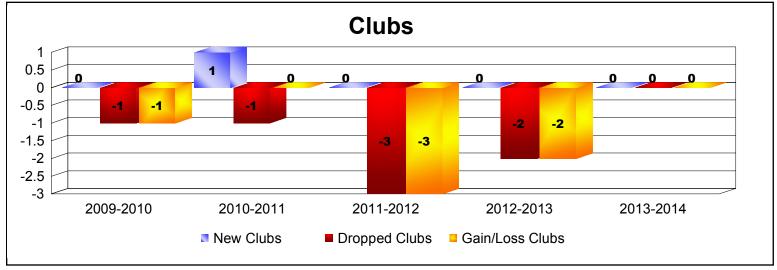

| Year      | New<br>Clubs | Dropped<br>Clubs | Gain/<br>Loss<br>Clubs | New<br>Members | Charter<br>Members | Reinstate<br>Members | Transfer<br>Members | Total<br>Member<br>Added | Total<br>Members<br>Dropped | Gain/<br>Loss<br>Members |
|-----------|--------------|------------------|------------------------|----------------|--------------------|----------------------|---------------------|--------------------------|-----------------------------|--------------------------|
| 2009-2010 | 0            | -1               | -1                     | 66             | 0                  | 4                    | 11                  | 81                       | -159                        | -78                      |
| 2010-2011 | 1            | -1               | 0                      | 88             | 25                 | 14                   | 9                   | 136                      | -141                        | -5                       |
| 2011-2012 | 0            | -3               | -3                     | 78             | 0                  | 15                   | 5                   | 98                       | -173                        | -75                      |
| 2012-2013 | 0            | -2               | -2                     | 110            | 0                  | 5                    | 7                   | 122                      | -146                        | -24                      |
| 2013-2014 | 0            | 0                | 0                      | 62             | 0                  | 11                   | 13                  | 86                       | -161                        | -75                      |
| Average   | 0            | -1               | -1                     | 81             | 5                  | 10                   | 9                   | 105                      | -156                        | -51                      |