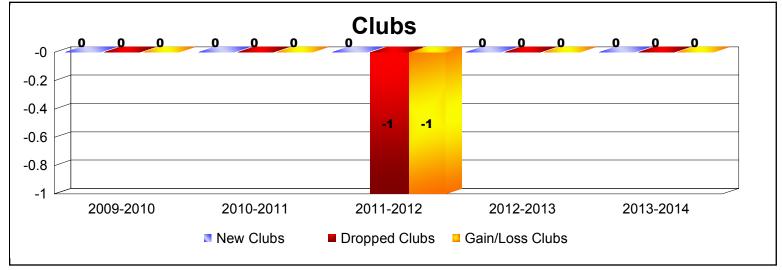

MBR0065 Page 1 of 2 9/2/2014 12:32:57PM

| Year      | New<br>Clubs | Dropped<br>Clubs | Gain/<br>Loss<br>Clubs | New<br>Members | Charter<br>Members | Reinstate<br>Members | Transfer<br>Members | Total<br>Member<br>Added | Total<br>Members<br>Dropped | Gain/<br>Loss<br>Members |
|-----------|--------------|------------------|------------------------|----------------|--------------------|----------------------|---------------------|--------------------------|-----------------------------|--------------------------|
| 2009-2010 | 0            | 0                | 0                      | 13             | 0                  | 1                    | 0                   | 14                       | -25                         | -11                      |
| 2010-2011 | 0            | 0                | 0                      | 13             | 0                  | 5                    | 9                   | 27                       | -41                         | -14                      |
| 2011-2012 | 0            | -1               | -1                     | 18             | 0                  | 0                    | 0                   | 18                       | -27                         | -9                       |
| 2012-2013 | 0            | 0                | 0                      | 58             | 0                  | 1                    | 2                   | 61                       | -32                         | 29                       |
| 2013-2014 | 0            | 0                | 0                      | 11             | 0                  | 1                    | 0                   | 12                       | -33                         | -21                      |
| Average   | 0            | 0                | 0                      | 23             | 0                  | 2                    | 2                   | 26                       | -32                         | -5                       |