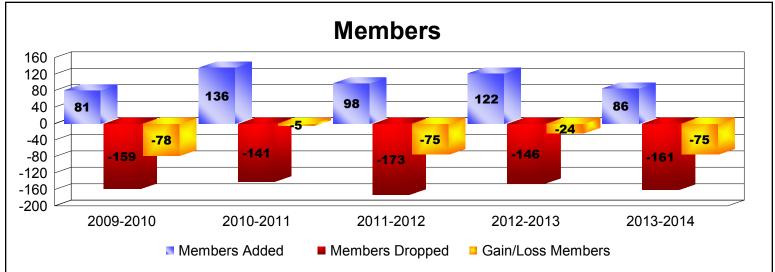

| Year      | New<br>Clubs | Dropped<br>Clubs | Gain/<br>Loss<br>Clubs | New<br>Members | Charter<br>Members | Reinstate<br>Members | Transfer<br>Members | Total<br>Member<br>Added | Total<br>Members<br>Dropped | Gain/<br>Loss<br>Members |
|-----------|--------------|------------------|------------------------|----------------|--------------------|----------------------|---------------------|--------------------------|-----------------------------|--------------------------|
| 2009-2010 | 0            | -1               | -1                     | 66             | 0                  | 4                    | 11                  | 81                       | -159                        | -78                      |
| 2010-2011 | 1            | -1               | 0                      | 88             | 25                 | 14                   | 9                   | 136                      | -141                        | -5                       |
| 2011-2012 | 0            | -3               | -3                     | 78             | 0                  | 15                   | 5                   | 98                       | -173                        | -75                      |
| 2012-2013 | 0            | -2               | -2                     | 110            | 0                  | 5                    | 7                   | 122                      | -146                        | -24                      |
| 2013-2014 | 0            | 0                | 0                      | 62             | 0                  | 11                   | 13                  | 86                       | -161                        | -75                      |
| Average   | 0            | -1               | -1                     | 81             | 5                  | 10                   | 9                   | 105                      | -156                        | -51                      |